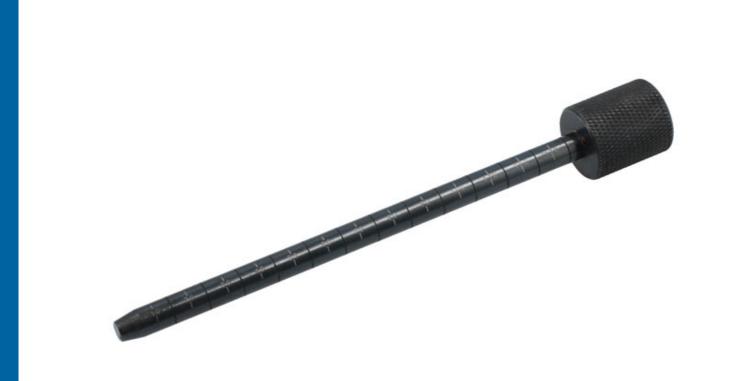

## **Transmission Dipstick – for Chrysler & Fiat**

A dipstick for checking the fluid levels in 6F24 and 948TE automatic transmissions, commonly found on Chrysler and Fiat vehicles including; Dodge Dart, Fiat 500, Jeep Cherokee, Compass, Patriot and Renegade between 2012 and 2017. Features a black finish with a contrasting white printed easy to read scale and a knurled handle for grip.

## **Additional Information**

- For use on 6F24 & 948TE automatic transmissions.
- Applications include: Dodge Dart, Fiat 500, Jeep Cherokee, Compass, Patriot & Renegade (2012-2017).
- Size: 165 x 8 (shaft) x 22mm (handle).
- · Black finish with white printed scale.
- Knurled handle for grip, with tapered end.